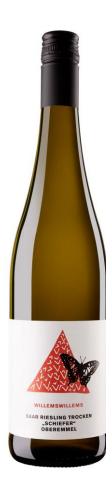

## **WILLEMSWILLEMS**

## **Weingut Willems**

## 2021 Riesling - SCHIEFER - trocken

vintage: 2021
grape variety: Riesling
taste.: trocken
producer region: Saar

alcohol: 11,0 % vol. acidity: 7,3 g/l residual Sugar: 9,3 g/l

This Saar Riesling reveals a beautiful harmony of minerality, fruit aromas of citrus and ripe apricots and a nimble acidity. It is crafted from optimally ripe grapes grown on the old vines (30+ years) that thrive in the steep slopes of the Oberemmeler Rosenberg. The sun-kissed hillside rises parallel to the renowned Scharzhofberg vineyard, with warm slate soils that serve as a playground to many creatures bright and beautiful, from lizards to insects. And, of course, butterflies like on our label.